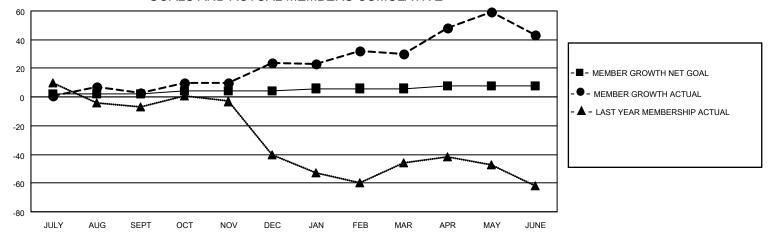

## GOALS AND ACTUAL MEMBERS CUMULATIVE

| DROPPED CLUBS: 0 |     | 42 CLUBS OF 56 ADDED 1 OR | GENDER DISTRIBUTION             |                                |  |
|------------------|-----|---------------------------|---------------------------------|--------------------------------|--|
|                  |     | MORE NEW MEMBERS          | MALE<br>FEMALE                  | 1,525 (73.71%)<br>543 (26.24%) |  |
| DROPPED MEMBERS  |     |                           | NON BINARY PREFER NOT TO ANSWER | 0 (0.00%)                      |  |
| DECEASED         | 27  |                           | PREFER NOT TO ANSWER            | 1 (0.03%)                      |  |
| CLUB CANCELLED   | 0   | CLICK HERE FOR CUMULATIVE | TOTAL FAMILY UNIT MEMBERS       | 204                            |  |
| OTHER            | 138 | MEMBERSHIP DATA           |                                 |                                |  |
| TOTAL            | 165 |                           | FAMILY MEMBERS PAYING HAI       | F DUES 107                     |  |
|                  |     |                           |                                 |                                |  |